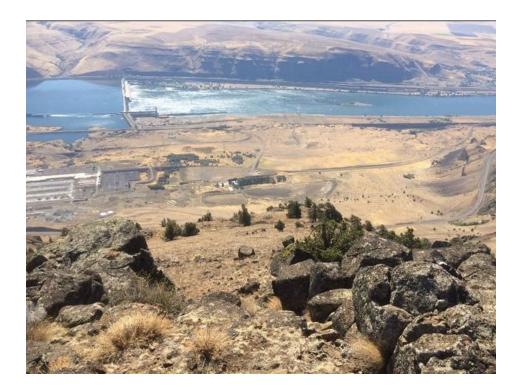

## FINAL LICENSE APPLICATION Appendix A: Site Photographs

For:

FFP Project 101, LLC

June 2020

Photo 1: Looking South Down at Lower Reservoir Area. Columbia River with John Day Dam in Background. Closed CGA Smelter (Now Owned by NSC Smelter) in Left of Photo.