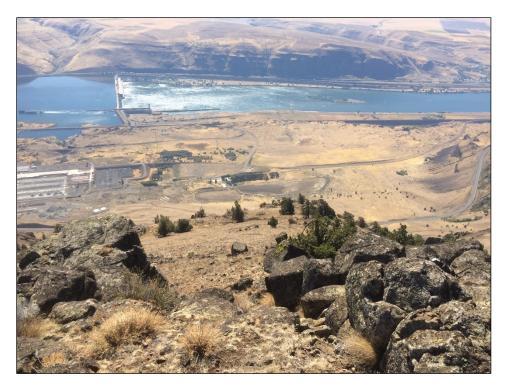

## FINAL LICENSE APPLICATION Appendix A: Site Photographs

For:

FFP Project 101, LLC

June 2020

Photo 1: Looking South Down at Lower Reservoir Area. Columbia River with John Day Dam in Background. Closed CGA Smelter (Now Owned by NSC Smelter) in Left of Photo.