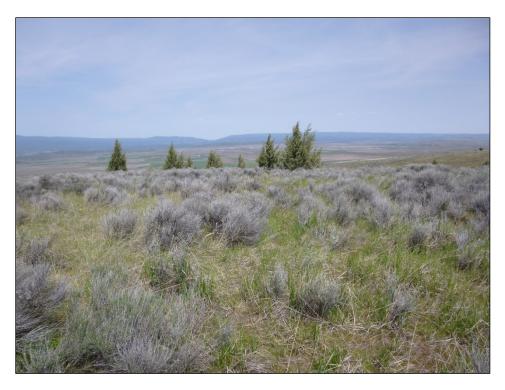

Photo 2: Lower Reservoir Area (Red Arrow), Looking East. Closed CGA Smelter in Background. Highway 14 in Back Left of Photo.

Photo 3: Upper Reservoir Area near North Edge of Project Boundary, Looking North.

Photo 4: Upper Reservoir Area, Looking East at Wind Farm. Access Road in Right Portion of Photo.