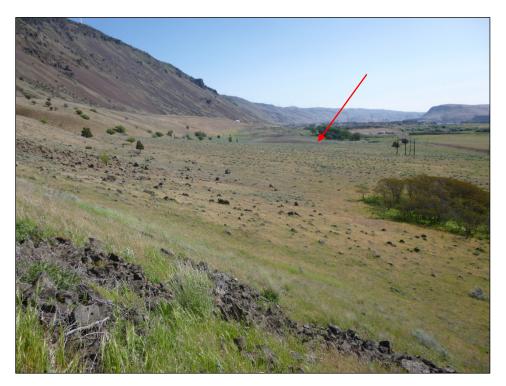

Photo 2: Lower Reservoir Area (Red Arrow), Looking East. Closed CGA Smelter in Background. Highway 14 in Back Left of Photo.

Photo 3: Upper Reservoir Area near North Edge of Project Boundary, Looking North.