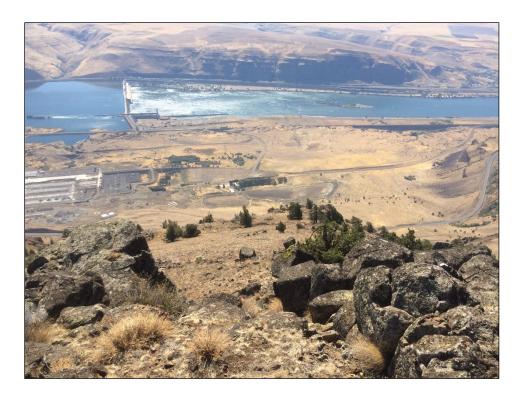

Photo 2: Lower Reservoir Area (Red Arrow), Looking East. Closed CGA Smelter in Background. Highway 14 in Back Left of Photo.

Draft License Application Appendix A

Photo 3: Upper Reservoir Area near North Edge of Project Boundary, Looking North.