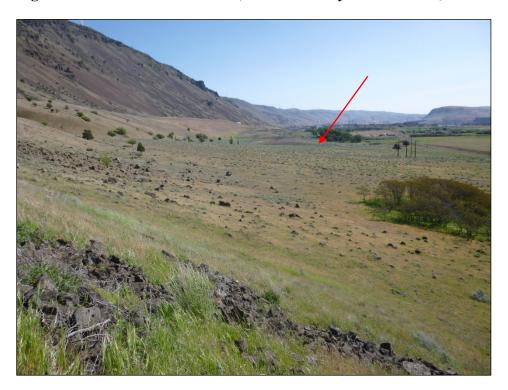

Photo 2: Lower Reservoir Area (Red Arrow), Looking East. Closed CGA Smelter in Background. Highway 14 in Back Left of Photo.

Draft License Application Appendix A

Photo 3: Upper Reservoir Area near North Edge of Project Boundary, Looking North.